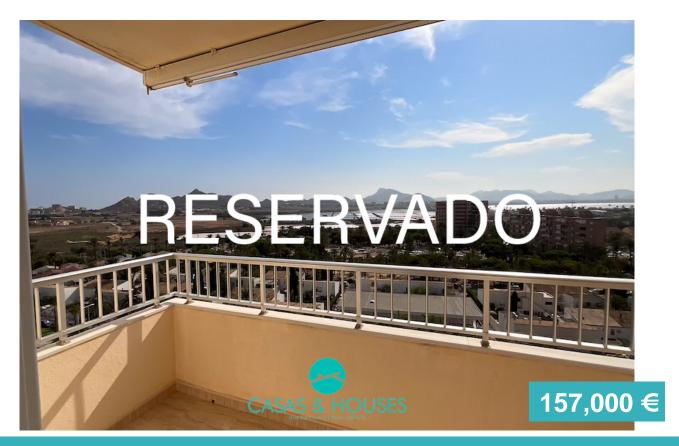

## Resumen

Referencia: #4016

Tipo:

Urbanización:

Baños: 1 2 Habitaciones:

Superficie: 67m2

Certificación energética

Flat in the Géminis urbanisation at the beginning of La Manga, located in a very special area due to its situation in front of the sea and the Cabo de Palos lighthouse. It has a large central square, where you can enjoy a nice swimming pool and sports courts. The property has been refurbished and furnished in a modern and functional style. It includes living-dining room with a magnificent and spacious terrace overlooking the sea, open plan kitchen equipped with modern design furniture in white, two double bedrooms with wardrobes ...