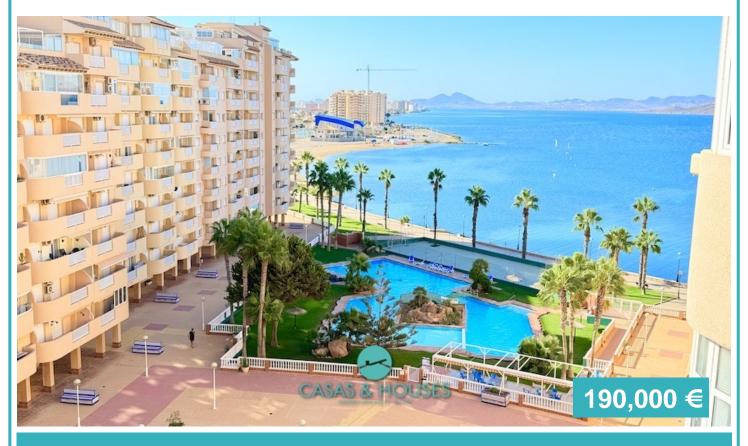

## Resumen

Referencia:

Tipo: Apartment /

#4027

Flat

Poblacion: LA MANGA..

Urbanización: Puerto y Playa

Baños: 2

Habitaciones: 3

Superficie: 117m2

Certificación energética

En trámite

This stunning three bedroom, two bathroom apartment is situated in the sought-after Puerto y Playa development, at the entrance to the Tomas Maestre Marina at KM 12 of La Manga del Mar Menor. Puerto y Playa is a complex hat offers a range of superb amenities, including a beautiful swimming pool, a football pitch, a children's playground and a community room with ping-pong tables and toilets for the exclusive use of residents. Situated in the heart of Tomas Maestre Marina, the largest marina in the region with over 1,700 ...

Air Conditioning Concierge all year Playground area Security Door Appliances Fitted wardrobes Private Garage Shared Wifi Bicycle storage Furnished Refurbished Sports facilities Communal swimming pool @en Lift

Lift Sea views

Suitable for persons with reduced mobility